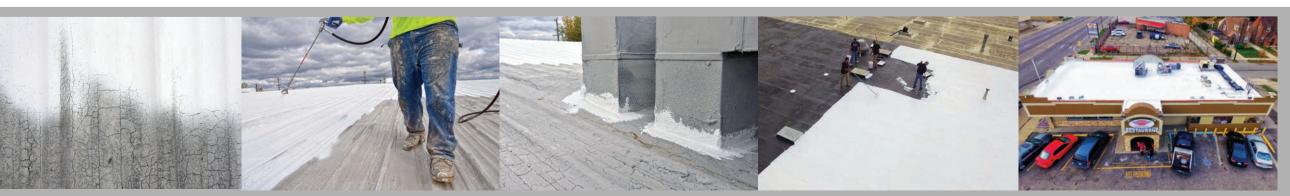

## TEKTOP™ ROOF WASH

**TekTop™ Roof Wash** is a powerful, fast-acting concentrated solution for cleaning existing roof membranes. Designed to remove dirt, oil, grease, tar and other soils on even the most troublesome roof surfaces.

TekTop™ Roof Wash is ideal for cleaning and preparing all types of roofing substrates before applying TekTop™ Silicone Coatings.

# TEKTOP™ 100% SILICONE ROOF COATING

TekTop™ 100% Silicone Roof Coating, is a solvent-free coating created to permanently shield and repair existing roofs against leaks, ponding water and other damaging weather by forming a durable, seamless membrane in just one coat.

This coating offers UV resistance using a highly reflective white coating to help keep buildings cool. Apply on flat or sloped roofs to strengthen and extend the life of your roof surface.