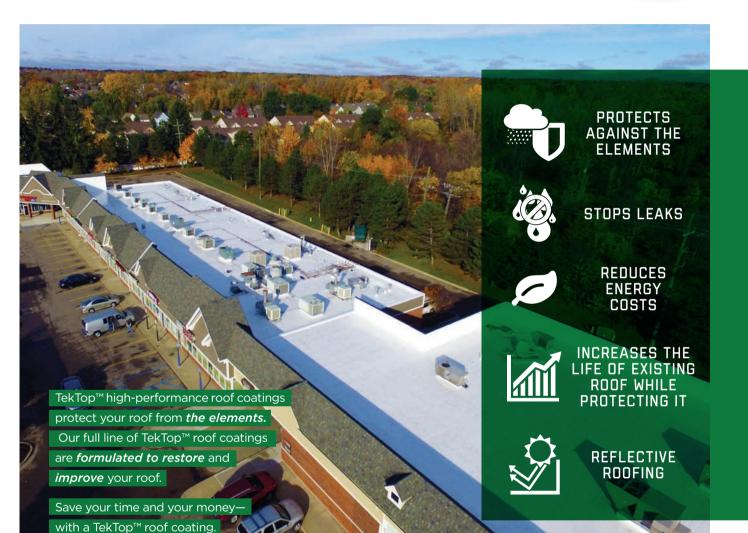

# TEKTOP™ 100% SILICONE ROOF COATING

TekTop™ 100% Silicone Roof Coating, is a solvent-free coating created to permanently shield and repair existing roofs against leaks, ponding water and other damaging weather by forming a durable, seamless membrane in just one coat.

This coating offers UV resistance using a highly reflective white coating to help keep buildings cool. Apply on flat or sloped roofs to strengthen and extend the life of your roof surface.

## FEATURES + BENEFITS

- Solvent-free
- · 1-coat application
- · Water Resistant
- UV resistant Stops leaks
- · Reduces energy costs • Lifetime Limited Warranty
- · Cool, reflective roof
- VOC Compliant Nationwide